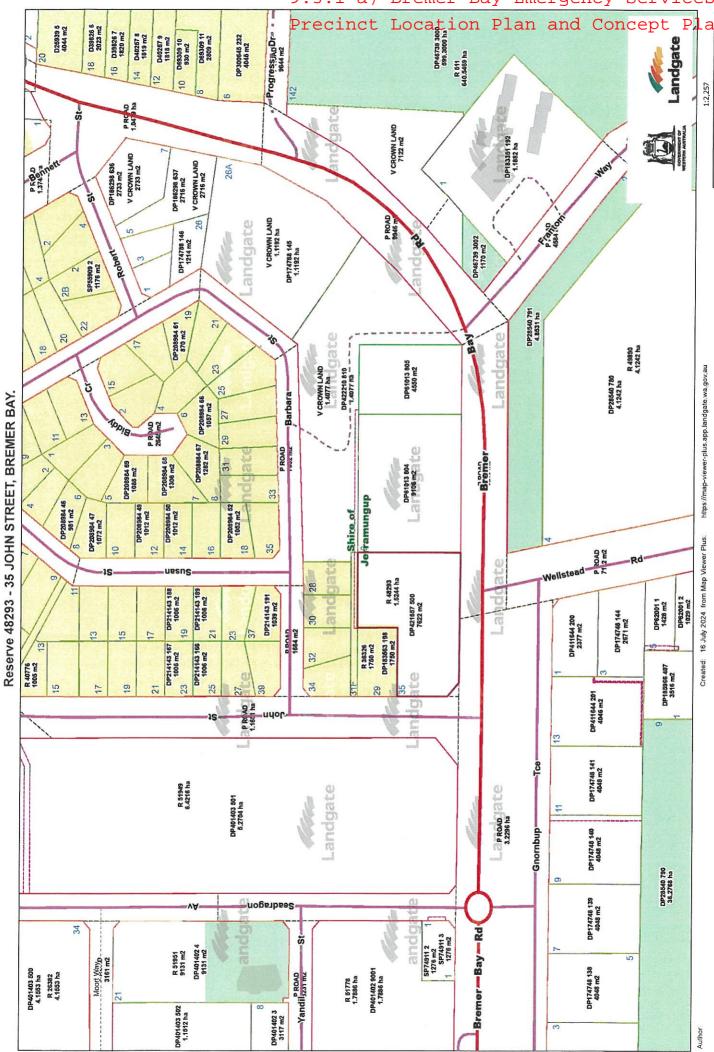

---- Easement Boundary - Unsurveyed ---- Internal Boundary - Unsurveyed --- Easement Boundary - Surveyed Lot on Plan - Boundaries (256K) Freeways, Highways & Main Roads (L) Lot on Plan - Boundaries (64K) Lot on Plan - Boundaries (16K) ---- Internal Boundary - Surveyed Lot on Plan - Boundaries (4K) Property Information (256K) --- Road Boundary - Surveyed Property Information (64K) Property Information (16K) Property Information (4K) House Numbers (256K) House Numbers (64K) House Numbers (16K) House Numbers (4K) Administrative Boundary ---- Proposed Roads mm # Minor Unsealed --- Construct Laneway, Tracks Boundary Lines - - · Tracks Minor Minor Roads Main Cadastre