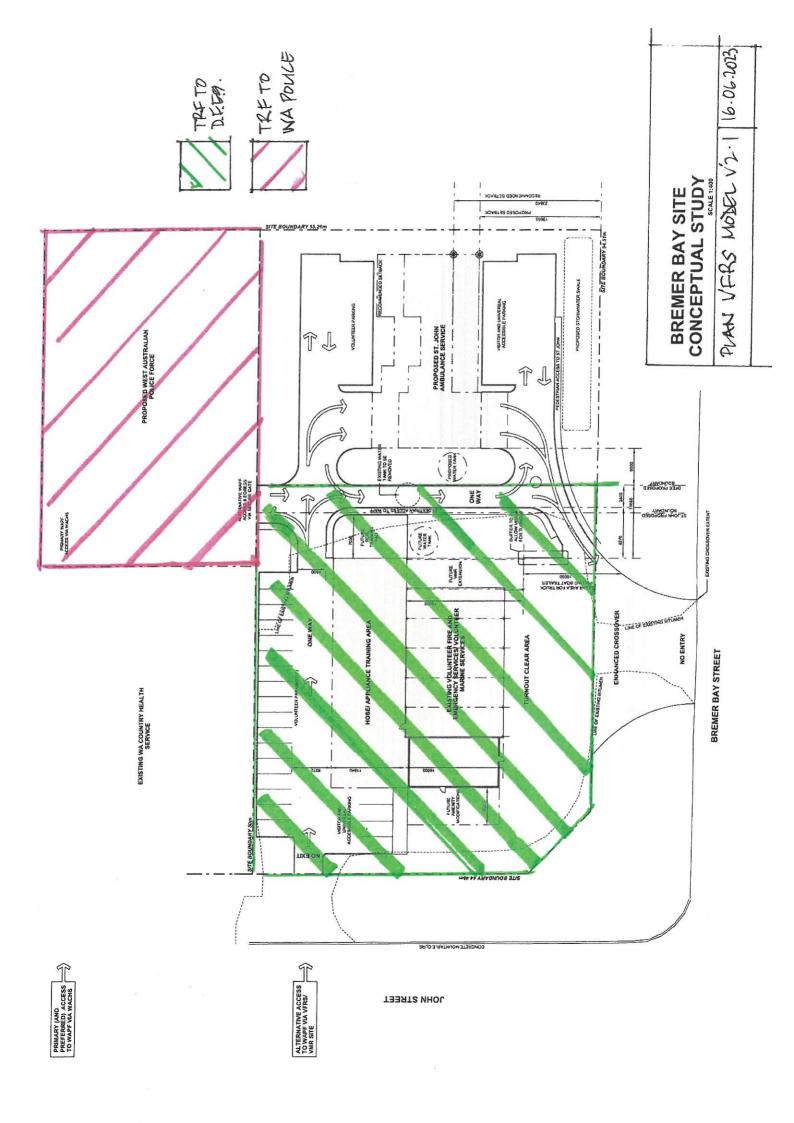

its reliability, accuracy, completeness, or fitness for purpose. Please refer to original documentation for all legal purposes.

---- Easement Boundary - Unsurveyed ---- Internal Boundary - Unsurveyed --- Easement Boundary - Surveyed Lot on Plan - Boundaries (256K) Freeways, Highways & Main Roads (L) Lot on Plan - Boundaries (64K) Lot on Plan - Boundaries (16K) ---- Internal Boundary - Surveyed Lot on Plan - Boundaries (4K) Property Information (256K) --- Road Boundary - Surveyed Property Information (64K) Property Information (16K) Property Information (4K) House Numbers (256K) House Numbers (64K) House Numbers (16K) House Numbers (4K) Administrative Boundary ---- Proposed Roads mm # Minor Unsealed --- Construct Laneway, Tracks Boundary Lines - - · Tracks Minor Minor Roads Main Cadastre